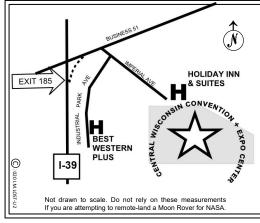

PHONE RESERVATIONS ARE STRONGLY ENCOURAGED – both hotels have a limited number of rooms. RESERVATION CUT-OFF DATE IS MAY 22, 2020 OR WHEN CAPACITY IS REACHED.

- ★ Alternate hotel (Best Western Plus) is only ½ mile from Convention Center.
- ★ All facilities are at Exit 185 off I-39, and South of Business 51 East.
- ★ All Meetings and Convention Meals will take place in the Convention Center.

- ★ Members and Guests attending only one day of sessions or a single event will find ample parking at the Convention + Expo Center itself.
- ★ In addition to the hotels, you will find numerous restaurants in the immediate area, as well as a number of other hotels.